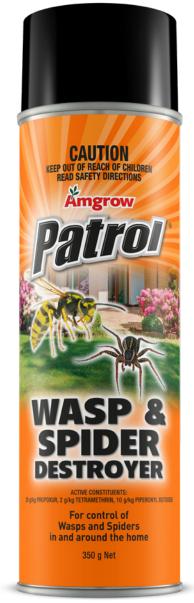

## Wasp & Spider Destroyer

## Patrol Wasp & Spider Destroyer

• A powerful 3-way mix containing porpoxur, piperonyl butoxide and teramethrin

- In a 350 gram sized CFC free spray pack
- Special nozzel to spray wasps up to 3 meters
- $\cdot$  It provides long lasting residual control of insects and other pests
- · Fast knockdown and killing performance
- Kills by contact
- Formulation specially developed in Australia for Australian Conditions
- Made in a Australia

Active Ingredients:
20 g/kg PROPOXUR,
2 g/kg TETRAMETHRIN,
10 g/kg PIPERONYL BUTOXIDE

| PEST              | STATE         | CRITICAL COMMENTS                                                                                                                                                                                               |
|-------------------|---------------|-----------------------------------------------------------------------------------------------------------------------------------------------------------------------------------------------------------------|
| Spiders           | All<br>States | Spray around and in garbage bins, food disposal areas, sills<br>and other points of entry.                                                                                                                      |
| European<br>wasps |               | Spray eaves, webs and other sites where spiders lurk.                                                                                                                                                           |
|                   |               | Use for accessible nests. Spray after dark and wear insect proof clothing to avoid being stung. Spray in and around nest entrances until the nest is saturated. Spray again 3 days later then destroy the nest. |

| Item Code | Product                                | Size |
|-----------|----------------------------------------|------|
| 82064     | Patrol Wasp & Spider Destroyer Aerosol | 350g |